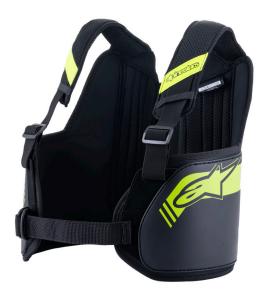

## **BIONIC RIB SUPPORT** PROTECTION

AUTO - KART PROTECTION SIZES: S/L - XL/3XL

A high-performance, lightweight, ergonomically constructed supportive guard for the ribs, the Bionic Rib Support incorporates adjustable shoulder straps, a central chest belt and an adjustable back panel to offer kart drivers a supremely comfortable, customized and supporting fit.

- 1. The technical, multi-layered main construction has been optimized for a performance fit and enhanced comfort:
- 2. The advanced, soft poly-Lycra inner lining means the Bionic Rib Support can be worn under or over a garment.
- 3. The main body incorporates a 3mm high density poly-foam layer laminated with 3mm absorption EVA for enhanced impact and anti-vibration performance.
- 600D textile outer for high resistance to friction and enhanced durability.
- Dual-density, strategically positioned, ergonomically shaped rib quards incorporate fiberglass core and robust PE hardshell outer for excellent shock dispersion and damping performance.
- The specially selected materials and components to offer crucial weight-saving performance.
- Central adjustable back panel with hook and loop attachments offers a complete range of fitment, allowing the guard to be worn under or over a garment.
- The fully adjustable front strap with D-ring closure features elasticated section for comfort.
- The adjustable shoulder straps are constructed from highly breathable 3D mesh for optimum airflow and feature an elasticated gusset for a snug performance fit.