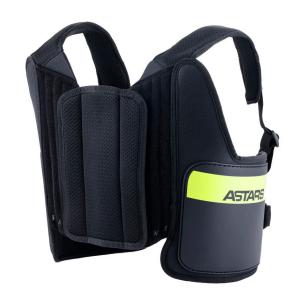

## **BIONIC RIB SUPPORT** PROTECTION

AUTO - KART PROTECTION SIZES: S/L - XL/3XL

A high-performance, lightweight, ergonomically constructed supportive guard for the ribs, the Bionic Rib Support incorporates adjustable shoulder straps, a central chest belt and an adjustable back panel to offer kart drivers a supremely comfortable, customized and supporting fit.

- 1. The technical, multi-layered main construction has been optimized for a performance fit and enhanced comfort:
- 2. The advanced, soft poly-Lycra inner lining means the Bionic Rib Support can be worn under or over a garment.
- 3. The main body incorporates a 3mm high density poly-foam layer laminated with 3mm absorption EVA for enhanced impact and anti-vibration performance.
- 600D textile outer for high resistance to friction and enhanced durability.
- Dual-density, strategically positioned, ergonomically shaped rib quards incorporate fiberglass core and robust PE hardshell outer for excellent shock dispersion and damping performance.
- The specially selected materials and components to offer crucial weight-saving performance.
- Central adjustable back panel with hook and loop attachments offers a complete range of fitment, allowing the guard to be worn under or over a garment.
- The fully adjustable front strap with D-ring closure features elasticated section for comfort.
- The adjustable shoulder straps are constructed from highly breathable 3D mesh for optimum airflow and feature an elasticated gusset for a snug performance fit.